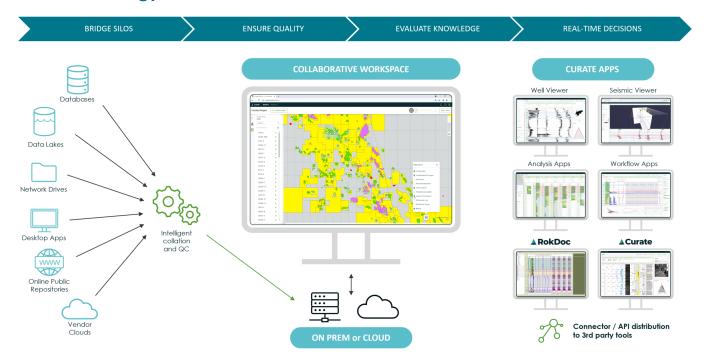

## **Built for Tomorrow, Delivers Today**

Curate provides instant access to subsurface information and enterprise-wide data in an open collaborative environment. Built on 20 years of Ikon expertise in solving subsurface knowledge management challenges, Curate drives better business outcomes by realizing efficiency gains across all exploration, appraisal, and development workflows.

# The Technology Behind Curate