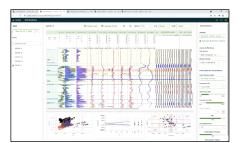

#### Subsurface Data Unlocked

Identify previously missed zones of pay and accurately predict and plan for negative drilling events before they occur.

Use seamless data streaming to monitor drilling operations of individual and surrounding wells in real-time, and rapid prospect de-risking.

Optimize well planning and drilling, with less capital and human resources.

Maximize E&P activities cost-effectively to promote business stability.

Gain greater visibility of your knowledge assets to make informed and empowered decisions.

Centralize decision making in a single location that can access the full spectrum of business knowledge.