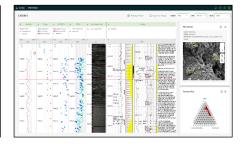

#### Subsurface Data Unlocked

Identify previously missed zones of pay and accurately predict and plan for negative drilling events before they occur.

Use seamless data streaming to monitor drilling operations of individual and surrounding wells in real-time, and rapid prospect de-risking.

Optimize well planning and drilling, with less capital and human resources.

Maximize E&P activities cost-effectively to promote business stability.

Gain greater visibility of your knowledge assets to make informed and empowered decisions.