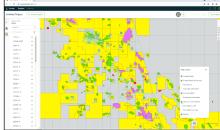

#### Subsurface Data Unlocked

Identify previously missed zones of pay and accurately predict and plan for negative drilling events before they occur.

Use seamless data streaming to monitor drilling operations of individual and surrounding wells in real-time, and rapid prospect de-risking.

Optimize well planning and drilling, with less capital and human resources.

Maximize E&P activities cost-effectively to promote business stability.

Gain greater visibility of your knowledge assets to make informed and empowered decisions.

Centralize decision making in a single location that can access the full spectrum of business knowledge.