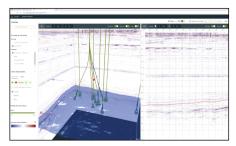

#### Subsurface Data Unlocked

Identify previously missed zones of pay and accurately predict and plan for negative drilling events before they occur.

Use seamless data streaming to monitor drilling operations of individual and surrounding wells in real-time, and rapid prospect de-risking.